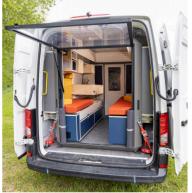

ENGINEERED FOR FREEDOM



PLUGVAN CAMPER MODULE

## PLUGVAN CAMPER MODULE





## A 5 MINUTE TRANSFORMATION FROM PANEL VAN TO CAMPER

With the PlugVan camper module you can turn a panel van into a full-fledged camper within 5 minutes - and also back again. This way you stay flexible and are prepared for a city trip, an excursion to the countryside or a relaxing holiday at all times. Simply load the PlugVan camper module, lash it

The lifting roof increases the standing hight by 26 cm (0'9")

Innovative operating concept, with voice control on request

hight: 1,72m - 1,98m (5'6" - 6'5") - adjustable

Side extensions for optimal adaptation to the width of the vehicle

Integrated chassis for easy loading and unloading by one person

**Individual** configuration of the interior

converts into a big double bed (length: 2m/ 6'6", width: 1,55 - 1,75m / 5'1" - 5'7" - depen