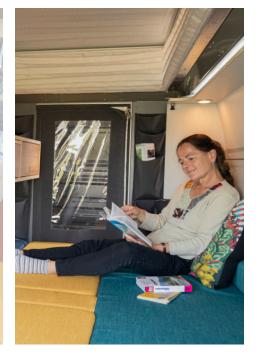

window

2,09m (6'8")

Cozy sofa lounge

Large panorama

length:

Integrated chassis for easy loading and unloading by one person

**Individual** configuration of the interior

converts into a big double bed (length: 2m/ 6'6", width: 1,55 - 1,75m / 5'1" - 5'7" - depending on vehicle width)