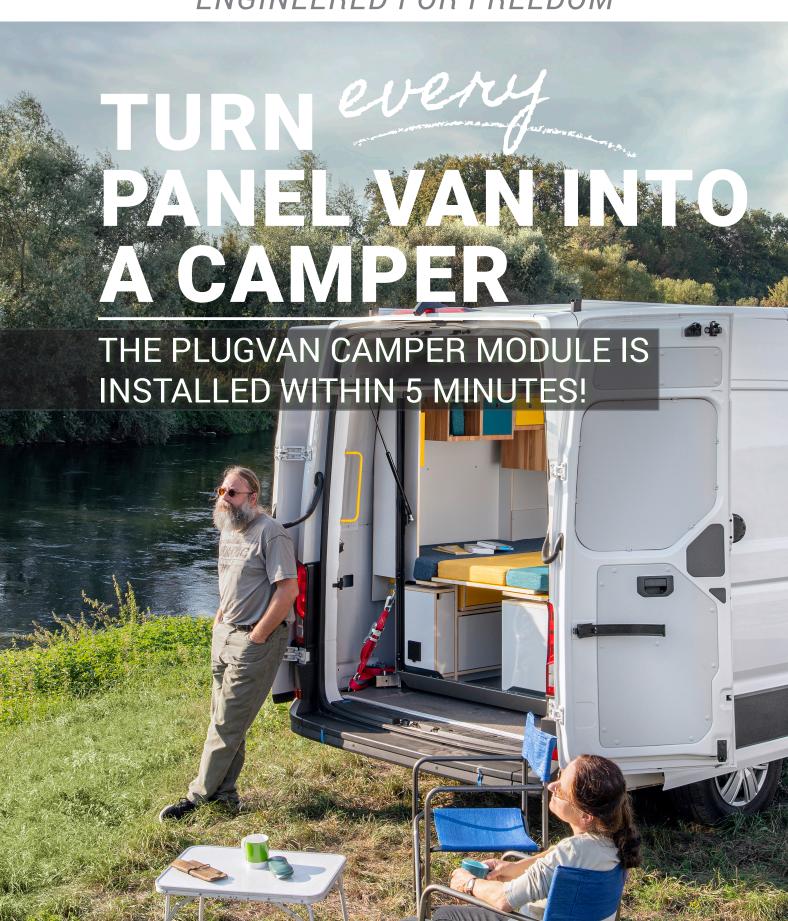

## A 5 MINUTE TRANSFORMATION FROM PANEL VAN TO CAMPER

With the PlugVan camper module you can turn a panel van into a full-fledged camper within 5 minutes - and also back again. This way you stay flexible and are prepared for a city trip, an excursion to the countryside or a relaxing holiday at all times. Simply load the PlugVan camper module, lash it

The lifting roof increases the standing hight by 26 cm (0'9")

Innovative operating concept, with voice control on request

hight: 1,72m - 1,98m (5'6" - 6'5") - adjustable

Side extensions for optimal adaptation to the width of the vehicle

Integrated chassis for easy loading and unloading by one person

**Individual** configuration of the interior

converts into a big double bed (length: 2m/ 6'6", width: 1,55 - 1,75m / 5'1" - 5'7" - depending on vehicle width)