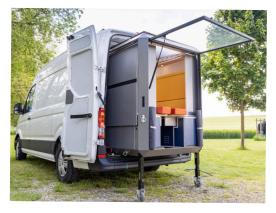

Integrated chassis for easy loading and unloading by one person

**Individual** configuration of the interior

converts into a big double bed (length: 2m/ 6'6", width: 1,55 - 1,75m / 5'1" - 5'7" - depending on vehicle width)

## **ADVANTAGES**

- Full-fledged camper module with a big double bed and a lot of storage space
- Multifunctional use of the vehicle as transporter or camper
- · Suitable for rental vehicles as no changes to the van are necessary
- · Individual configuration of interior
- Fits into 3,5t panel vans of almost every
- Compatible with the following van models: Citroën Jumper / Fiat Ducato / Ford Transit/Hyundai H350 / Iveco Daily / MAN TGE /Mercedes Sprinter / Nissan Interstar / Opel Movano / Peugeot Boxer / Renault Master / VW Crafter